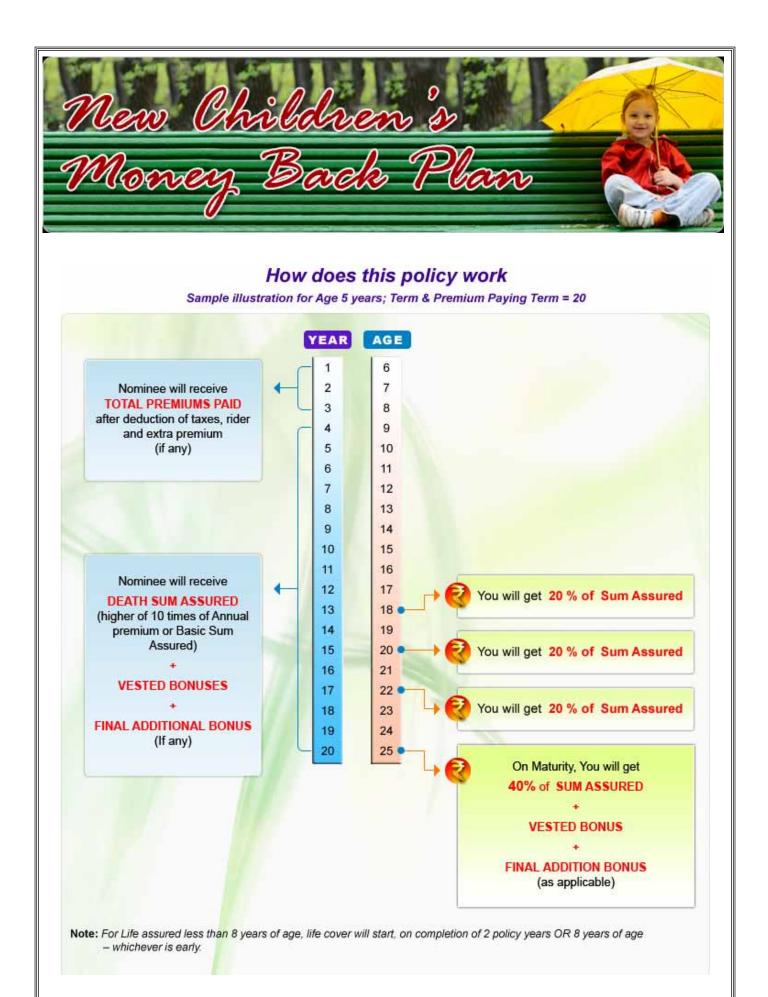

```
PLAN NO. 832
```

- Ideal for planning your child's financial goals .
- Moderate premiums.
- Multiple premium payment frequency to choose from.
- Life Cover to the extent of Sum Assured + Bonus + Final Additional Bonus (A s applicable).
- For life assured below 8 years age life cover will start, on completoin of 2 policy years OR 8 years of age - whichever is early.
- Survival benef it: An amount equal 20% of SA will be paid on each policy anniversary on completion of 18, 20 & 22 years of age.
- Maturity benefit : 40% of SA + Bonus + Final Additional Bonus (as applicable) will be paid on completion of term.
- Loan is Available any time after 2 policy years.
- Policy can be back dated within the same financial year to match an important event of your child.
- Premium Paid is TAX EXEMPTED u/s 80 C.
- All returns from the policy are TAX FREE u/s 10 (10) (D)
- Free lookup period for 15 days.